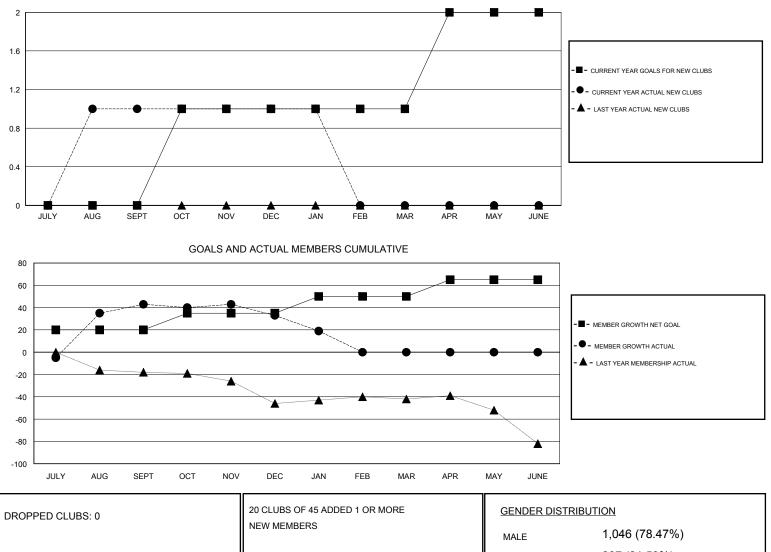

## District 14 D

Results as of: 1/31/2020

| GMT:                  | LOCATION PENNSYLVANIA |           |               |                       |                           |                         | GMT CA                                             |  |
|-----------------------|-----------------------|-----------|---------------|-----------------------|---------------------------|-------------------------|----------------------------------------------------|--|
|                       | Clubs                 |           |               |                       | Members                   |                         |                                                    |  |
| RESULTS FOR 2019-2020 |                       |           |               | RESULTS FOR 2019-2020 |                           |                         |                                                    |  |
| QUARTER               | NEW CLUB GOAL         | NEW CLUBS | DROPPED CLUBS | QUARTER               | MEMBER GROWTH NET<br>GOAL | MEMBER GROWTH<br>ACTUAL | DROPPED<br>MEMBERS ACTUAL<br>(including transfers) |  |
| JULY/AUG/SEPT         | 0                     | 1         | 0             | JULY/AUG/SEPT         | 20                        | 69                      | 20                                                 |  |
| OCT/NOV/DEC           | 1                     | 0         | 0             | OCT/NOV/DEC           | 15                        | 20                      | 28                                                 |  |
| AN/FEB/MAR            | 0                     | 0         | 0             | JAN/FEB/MAR           | 15                        | 7                       | 18                                                 |  |
| APR/MAY/JUNE          | 1                     | 0         | 0             | APR/MAY/JUNE          | 15                        | 0                       | 0                                                  |  |