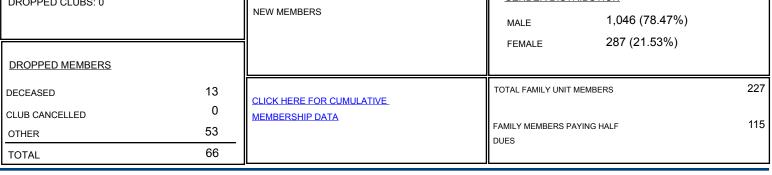

## District 14 D

Results as of: 1/31/2020

| GMT:                  | LOCATION PENNSYLVANIA |           |               |                       |                           |                         | GMT CA                                             |  |
|-----------------------|-----------------------|-----------|---------------|-----------------------|---------------------------|-------------------------|----------------------------------------------------|--|
|                       | Clubs                 |           |               |                       | Members                   |                         |                                                    |  |
| RESULTS FOR 2019-2020 |                       |           |               | RESULTS FOR 2019-2020 |                           |                         |                                                    |  |
| QUARTER               | NEW CLUB GOAL         | NEW CLUBS | DROPPED CLUBS | QUARTER               | MEMBER GROWTH NET<br>GOAL | MEMBER GROWTH<br>ACTUAL | DROPPED<br>MEMBERS ACTUAL<br>(including transfers) |  |
| JULY/AUG/SEPT         | 0                     | 1         | 0             | JULY/AUG/SEPT         | 20                        | 69                      | 20                                                 |  |
| OCT/NOV/DEC           | 1                     | 0         | 0             | OCT/NOV/DEC           | 15                        | 20                      | 28                                                 |  |
| AN/FEB/MAR            | 0                     | 0         | 0             | JAN/FEB/MAR           | 15                        | 7                       | 18                                                 |  |
| APR/MAY/JUNE          | 1                     | 0         | 0             | APR/MAY/JUNE          | 15                        | 0                       | 0                                                  |  |